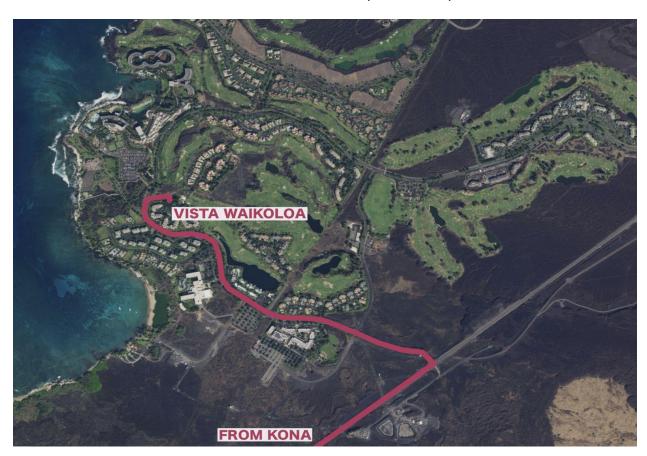

## **Directions from Kona International Airport to Vista Waikoloa:**

Exit the airport and turn left (north) onto Queen Kaahumanu Highway (Highway 19). Drive for approximately 18.5 miles and turn left at the Waikoloa Beach Resort entrance. Continue about a mile passing the Queen's Marketplace and Waikoloa Beach Marriott Resort & Spa on your left. At the next stop, make a right onto Keana Place and Vista Waikoloa will be the first gated property on your right. Refer to your *Arrival Instructions* email for the gate code and entry code to the property. Please refer to the map of Vista provided below for your exact unit location.