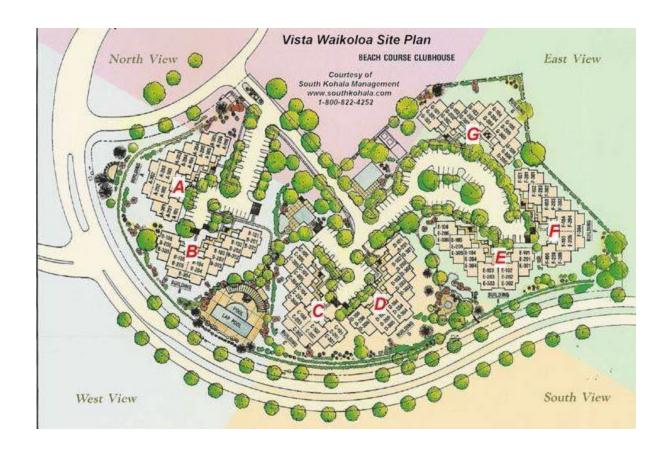

## **Directions from Kona International Airport to Vista Waikoloa:**

Exit the airport and turn left (north) onto Queen Kaahumanu Highway (Highway 19). Drive for approximately 18.5 miles and turn left at the Waikoloa Beach Resort entrance. Continue about a mile passing the Queen's Marketplace and Waikoloa Beach Marriott Resort & Spa on your left. At the next stop, make a right onto Keana Place and Vista Waikoloa will be the first gated property on your right. Refer to your *Arrival Instructions* email for the gate code and entry code to the property. Please refer to the map of Vista provided below for your exact unit location.