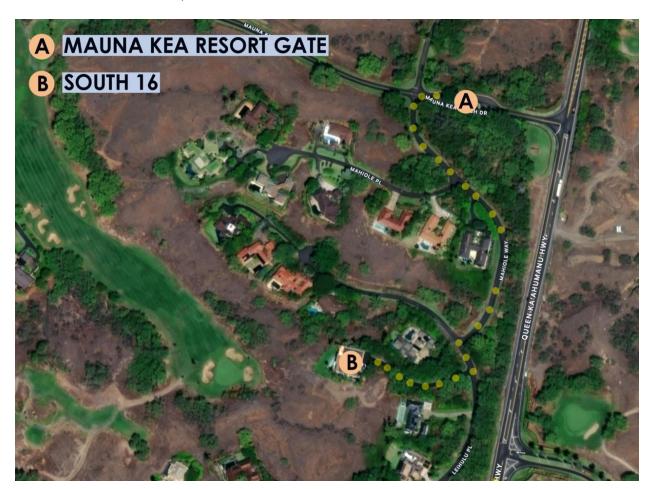

Directions from Kona International Airport to Mauna Kea Fairways South #16: Exit the airport and turn left (north) onto Queen Kaahumanu Highway (Highway 19). Drive for approximately 28 miles and turn left at the Mauna Kea Hotel entrance. Proceed to the security gate and give them your name and the name of your rental - Fairways South #16. After the security gate, take the first left (entrance to Fairways South) onto Mahiole Way and turn left onto Leihulu Street and the home will be the first driveway on your right.

## Address for Mauna Kea Fairways South #16:

62-3630 Leihulu Street, Kamuela HI 96743