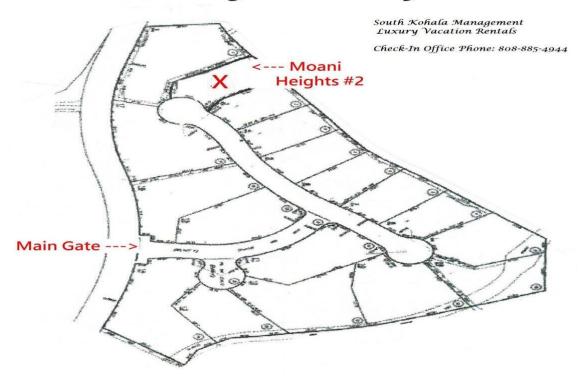

Directions from Kona International Airport to Moani Heights at Mauna Kea: Exit the airport and turn left (north) onto Queen Kaahumanu Highway (Highway 19). Drive for approximately 28.6 miles and turn right at the Hapuna Beach Hotel entrance, proceed to the security gate and give them the property name - Moani Heights #2. After the security gate, take the second left on to Amaui Drive. The entry gate for Moani Heights will be your first left. For the gate code and entry code, refer to the *Arrival Instructions* e-mail that you will be sent 48-hours before check-in. Please refer to the map of Moani Heights provided below for your exact unit location.

## Moani Heights #2 Address: 62-4018 Moani Pikake Place, Kamuela, HI 96743