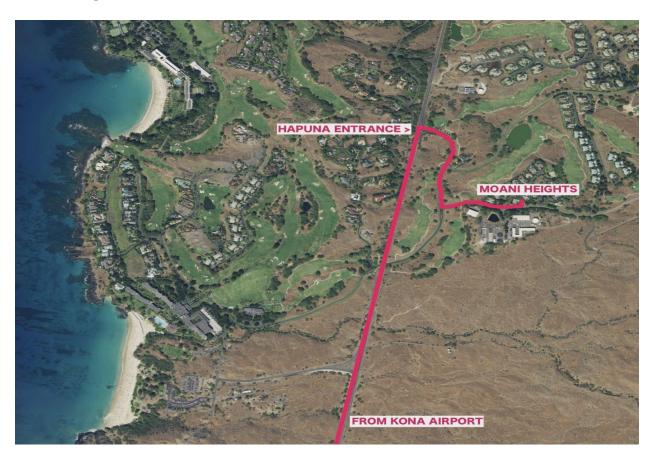

Directions from Kona International Airport to Moani Heights at Mauna Kea: Exit the airport and turn left (north) onto Queen Kaahumanu Highway (Highway 19). Drive for approximately 28.6 miles and turn right at the Hapuna Beach Hotel entrance, proceed to the security gate and give them the property name - Moani Heights #2. After the security gate, take the second left on to Amaui Drive. The entry gate for Moani Heights will be your first left. For the gate code and entry code, refer to the *Arrival Instructions* e-mail that you will be sent 48-hours before check-in. Please refer to the map of Moani Heights provided below for your exact unit location.