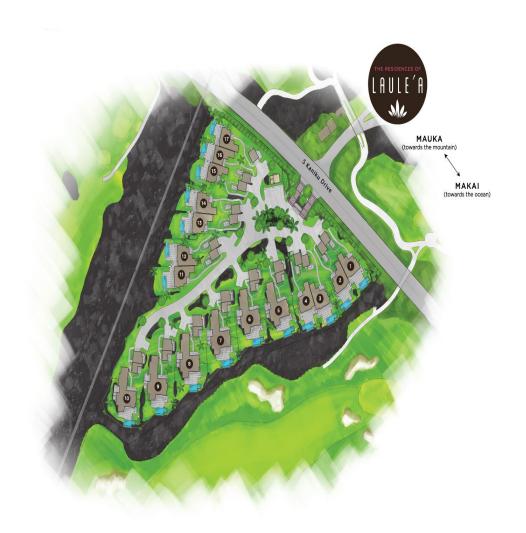

## Directions from the Kona Airport to The Residences at Laule'a:

Exit the airport and turn left (north) onto Queen Kaahumanu Highway (Highway 19). Drive for approximately 19.5 miles and turn left into the Mauna Lani Resort. At the first traffic circle, take the third exit and continue driving on South Kaniku Drive for one mile. Turn right into the gated community of The Residences of Laule'a. Once you have accessed the gate, proceed to your specific building (refer to map below for your exact unit location).

Parking: Available in the driveway of your home.

The Residences of Laule'a: 68-1210 South Kaniku Drive, Kamuela, HI 96743