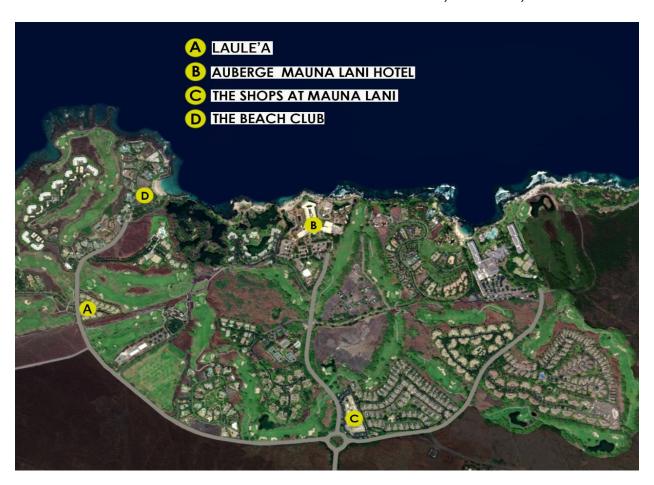

## Directions from the Kona Airport to The Residences at Laule'a:

Exit the airport and turn left (north) onto Queen Kaahumanu Highway (Highway 19). Drive for approximately 19.5 miles and turn left into the Mauna Lani Resort. At the first traffic circle, take the third exit and continue driving on South Kaniku Drive for one mile. Turn right into the gated community of The Residences of Laule'a. Once you have accessed the gate, proceed to your specific building (refer to map below for your exact unit location).