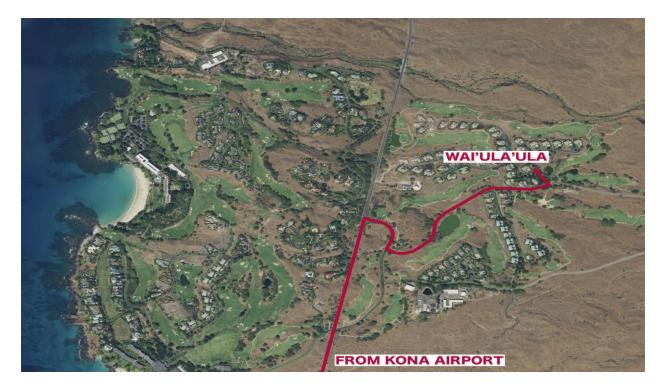

### Directions from Kona International Airport to Wai'ula'ula at Mauna Kea:

Exit the airport and turn left (north) onto Queen Kaahumanu Highway (Highway 19). Drive for approximately 28.6 miles and turn right at the Hapuna Beach Hotel entrance, proceed to the security gate and give them your name and unit information. After the security gate, take the first left on to Amaui Drive. Proceed up the hill and Wai'ula'ula will be your first development entrance on your left at Amaui Place. Refer to your *Arrival Instructions* for the gate code and entry code to the property. Please refer to the map of Wai'ula'ula provided below for your exact unit location.