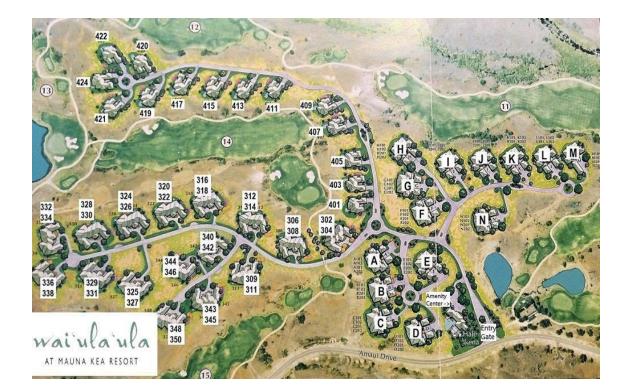

### Directions from Kona International Airport to Wai'ula'ula at Mauna Kea:

Exit the airport and turn left (north) onto Queen Kaahumanu Highway (Highway 19). Drive for approximately 28.6 miles and turn right at the Hapuna Beach Hotel entrance, proceed to the security gate and give them your name and unit information. After the security gate, take the first left on to Amaui Drive. Proceed up the hill and Wai'ula'ula will be your first development entrance on your left at Amaui Place. Refer to your *Arrival Instructions* for the gate code and entry code to the property. Please refer to the map of Wai'ula'ula provided below for your exact unit location.